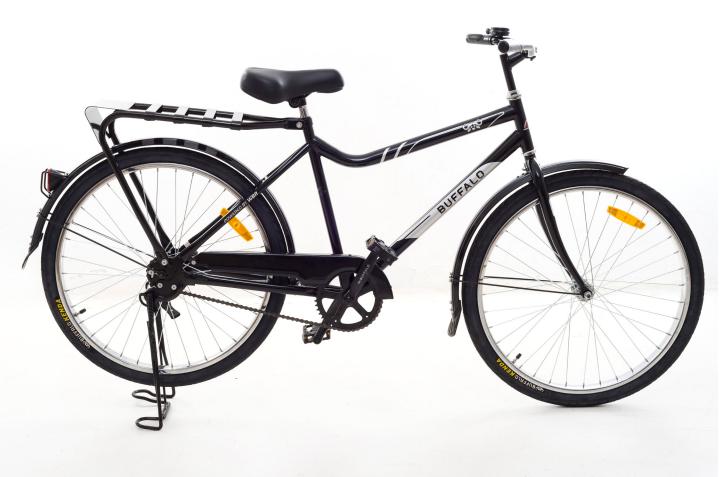

## Frame, Fork and Carrier

Frame tested to be 10x stronger than the strongest traditional bikes

TIG-welded frame with oversized steel tubing

Tubular steel carrier rated for 100kg Tested by leading US frame lab Highly compatible with common spare parts

#### Wheels and Tires

Puncture-resistant, long-wear tires
Heavy-duty steel rims
13G high-carbon steel spokes and spoke
nipples for high tension wheels
Heavy duty, butyl rubber tubes with Schrader
valves

#### Drivetrain

Rugged single-speed drivetrain
Heavy-duty crankset and high-quality chain
Coaster brake internal hub tested in
Germany: Robust, serviceable and more
dependable than rod brakes
Optional: Front sidepull-type rim brake or
servo-type hub brake

### Cockpit, Hardware and Accessories

Pedals with forged axles and improved bearing design

Custom saddle with thick foam, reinforced base, and UV-resistant cover

Extended seatpost and stem for greater adjustability

Steel mudguards and heavy-duty chain guard

Locking, spring-loaded center stand High-intensity reflectors for increased safety